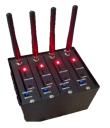

to Simplify the Reload Process.

3 Port 3G Modem Hub

Computer PC

- Easier, Accurate and Faster than manual top up.
- Less Mistake Customer can view and confirm the details before top up.
- Less Manpower As the process is faster, a single employee may be enough to man the counter.
- **High Customer Loyalty** As the top up process is fast and accurate, customer. will choose to top up with you again in the future

## **Standalone Version**

- Computer PC
- Modem Hub with 3 Port
- · Wireless mouse, keyboard, and number pad
- Easy Reload System Software Installation

<sup>\*\*</sup>Picture for illustration only, model of computer depends on availability