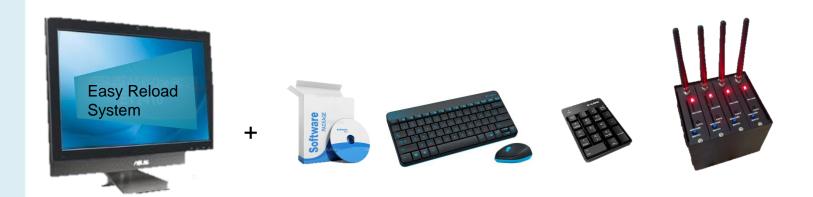

## **Standalone Version**

- Computer PC
- Modem Hub with 3 Port
- · Wireless mouse, keyboard, and number pad
- Easy Reload System Software Installation

<sup>\*\*</sup>Picture for illustration only, model of computer depends on availability