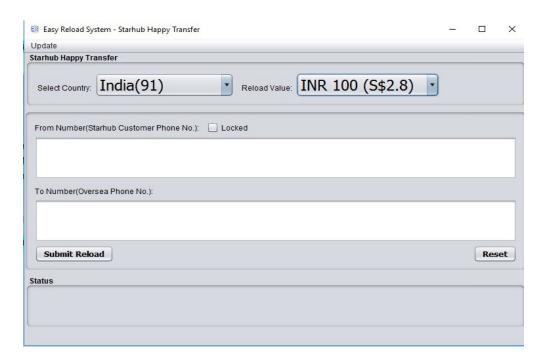

#### **Include All Telco Reload**

- Starhub Happy Transfer
- Starhub Data Plan Reload
- Singtel Data Plan Reload