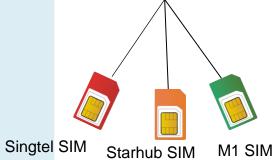

# Easy Reload System

www.EasyReloadSystem.com.sg

Easy Reload System is a software program designed specially for Singapore Prepaid Card

Dealer with Electronic top up merchant account with Telecom - SingTel

#### **Include All Telco Reload**

- Starhub Happy Transfer
- Starhub Data Plan Reload
- Singtel Data Plan Reload