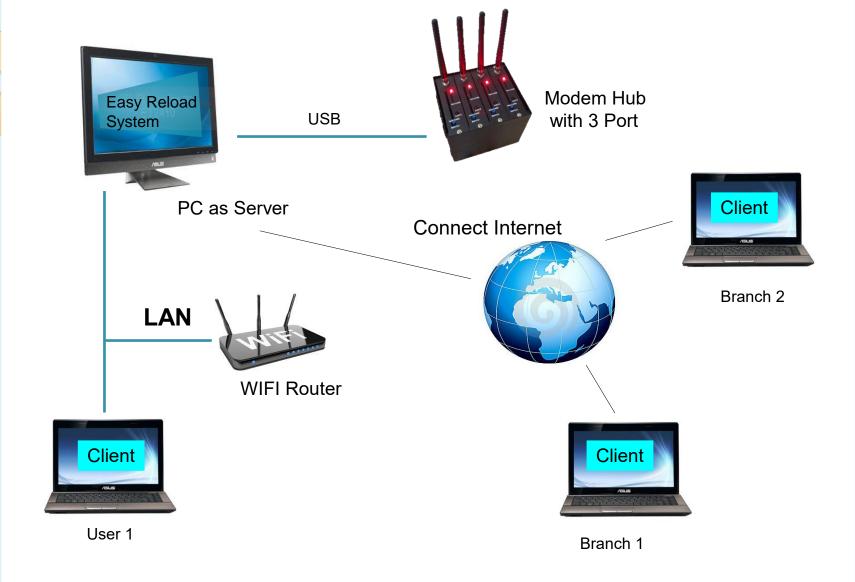

### **Network/Web Version**

<sup>\*\*</sup>Picture for illustration only, model of computer depends on availability