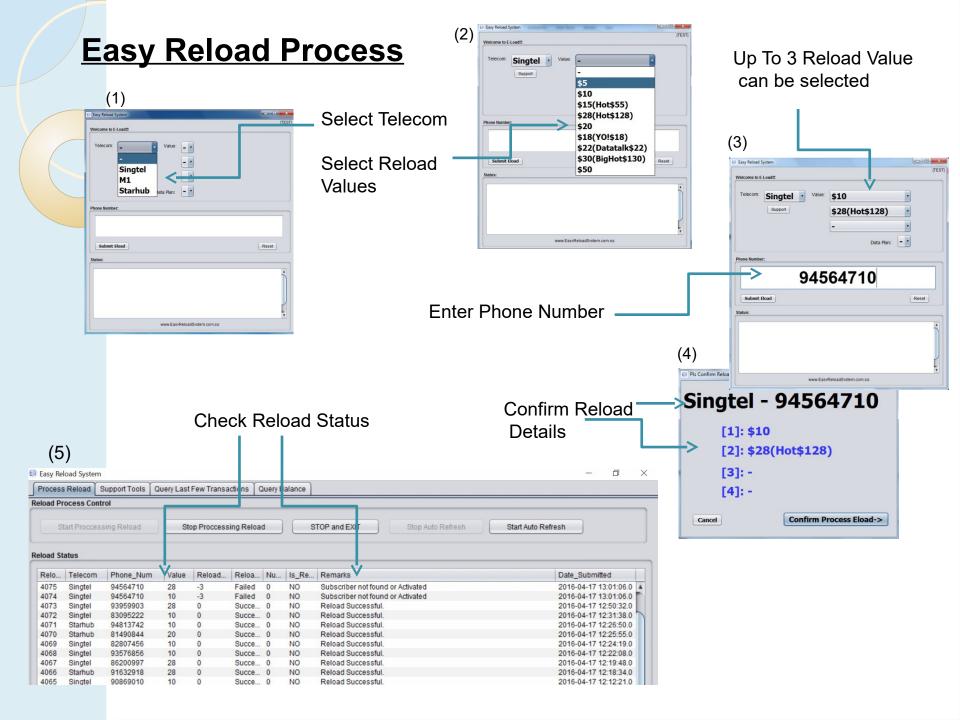

to Simplify the Reload Process.

3 Port 3G Modem Hub

Computer PC

- Easier, Accurate and Faster than manual top up.
- Less Mistake Customer can view and confirm the details before top up.
- Less Manpower As the process is faster, a single employee may be enough to man the counter.
- **High Customer Loyalty** As the top up process is fast and accurate, customer. will choose to top up with you again in the future